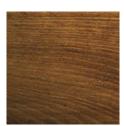

## **ARIANNA F1**

SKU: 005LEARI/F1

Flambè trolley equipped with single gas burner with a comportament for the gas cylinder. Upper tier laid with stainless steel. Equipped with one drawer and an integrated bottle holder. Two castor with brake included.

Finishing Natural and Oak on request with surcharge.





## **Optional/Options**





Chromed frame (1 shelf)

RJ



Surcharge for 4 soft castors, 2 with brake

SML3



Surcharge for non standard color

SML3-MNL



Surcharge for non standard color - Natural

SML3-MVR



Surcharge for non standard color - Oak

## Finiture/Finishes

MNO - WALNUT



**MGR - VEINED GREY** 



**MWE - WENGE'**