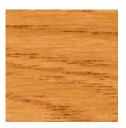

## **ARIANNA F1**

SKU: 005LEARI/F1

Flambè trolley equipped with single gas burner with a comportament for the gas cylinder. Upper tier laid with stainless steel. Equipped with one drawer and an integrated bottle holder. Two castor with brake included.

Finishing Natural and Oak on request with surcharge.





## **Optional/Options**





Chromed frame (1 shelf)

RJ



Surcharge for 4 soft castors, 2 with brake

SML3



Surcharge for non standard color

SML3-MNL



Surcharge for non standard color - Natural

SML3-MVR



Surcharge for non standard color - Oak

## Finiture/Finishes

MNO - WALNUT



**MGR - VEINED GREY** 



**MWE - WENGE'**