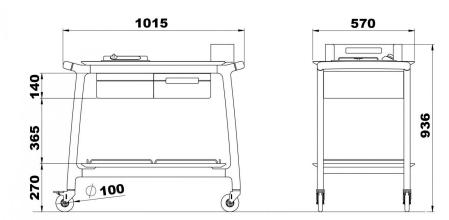

## **ARIANNA F1**

SKU: 005LEARI/F1

Flambè trolley equipped with single gas burner with a comportament for the gas cylinder. Upper tier laid with stainless steel. Equipped with one drawer and an integrated bottle holder. Two castor with brake included.