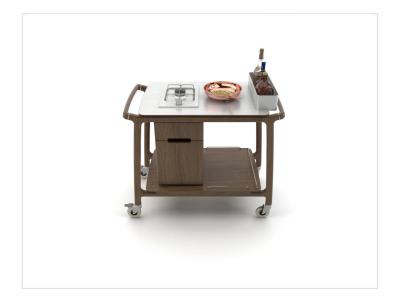

## **ARIANNA F1**

SKU: 005LEARI/F1

Flambè trolley equipped with single gas burner with a comportament for the gas cylinder. Upper tier laid with stainless steel. Equipped with one drawer and an integrated bottle holder. Two castor with brake included.