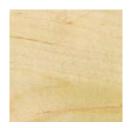

## **ARIANNA F1**

SKU: 005LEARI/F1

Flambè trolley equipped with single gas burner with a comportament for the gas cylinder. Upper tier laid with stainless steel. Equipped with one drawer and an integrated bottle holder. Two castor with brake included.

Finishing Natural and Oak on request with surcharge.





## **Optional/Options**





Chromed frame (1 shelf)

RJ



Surcharge for 4 soft castors, 2 with brake

SML3



Surcharge for non standard color

SML3-MNL



Surcharge for non standard color - Natural

SML3-MVR



Surcharge for non standard color - Oak

## Finiture/Finishes

MNO - WALNUT



**MGR - VEINED GREY** 



**MWE - WENGE'**