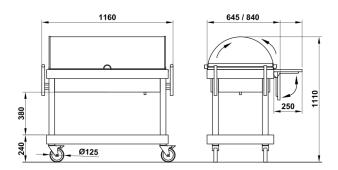

| GN                   | Ø mm | O, | 0, |
|----------------------|------|----|----|
| 2 GN 1/1 1 GN<br>1/3 | Ø125 | 2  | 2  |