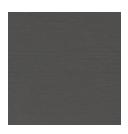

## **ARTEMIDE REF EUT**

SKU: 008INARTREFEU

Refrigerated solid wood trolley with hemispherical double opening side plexiglass dome. AISI 304 stainless steel well, 16 cm. deep, equipped with drain cock. Refrigeration of the well with chilling packs placed inside the well. Model supplied with a display grid.

| GN                   | Ø mm | O, | 0, |
|----------------------|------|----|----|
| 2 GN 1/1 1 GN<br>1/3 | Ø125 | 2  | 2  |



## **Optional/Options**

S/Q



Protection bar

EUT 2



Extra set 2 chilling packs

S/ML3

Surcharge for nonstandard colours

## Finiture/Finishes

MNO - WALNUT

**MGR - VEINED GREY** 

**MWE - WENGE'**