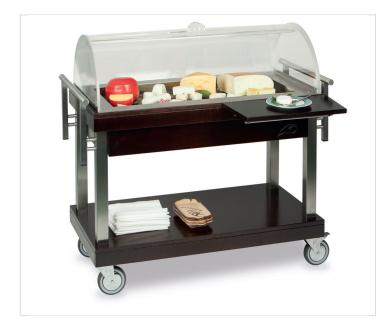

## **ARTEMIDE REF EUT**

SKU: 008INARTREFEU

Refrigerated solid wood trolley with hemispherical double opening side plexiglass dome. AISI 304 stainless steel well, 16 cm. deep, equipped with drain cock. Refrigeration of the well with chilling packs placed inside the well. Model supplied with a display grid.