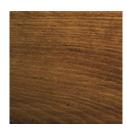

## **ARTEMIDE REF EUT**

SKU: 008INARTREFEU

Refrigerated solid wood trolley with hemispherical double opening side plexiglass dome. AISI 304 stainless steel well, 16 cm. deep, equipped with drain cock. Refrigeration of the well with chilling packs placed inside the well. Model supplied with a display grid.

| GN                   | Ø mm | O, | 0, |
|----------------------|------|----|----|
| 2 GN 1/1 1 GN<br>1/3 | Ø125 | 2  | 2  |



## **Optional/Options**

S/Q



Protection bar

EUT 2



Extra set 2 chilling packs

S/ML3

Surcharge for nonstandard colours

## Finiture/Finishes

MNO - WALNUT

**MGR - VEINED GREY** 

**MWE - WENGE'**