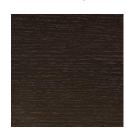

## **ARTEMIDE REF EUT**

SKU: 008INARTREFEU

Refrigerated solid wood trolley with hemispherical double opening side plexiglass dome. AISI 304 stainless steel well, 16 cm. deep, equipped with drain cock. Refrigeration of the well with chilling packs placed inside the well. Model supplied with a display grid.

| GN                   | Ø mm | O, | 0, |
|----------------------|------|----|----|
| 2 GN 1/1 1 GN<br>1/3 | Ø125 | 2  | 2  |



## **Optional/Options**

S/Q



Protection bar

EUT 2



Extra set 2 chilling packs

S/ML3

Surcharge for nonstandard colours

## Finiture/Finishes

MNO - WALNUT

**MGR - VEINED GREY** 

**MWE - WENGE'**